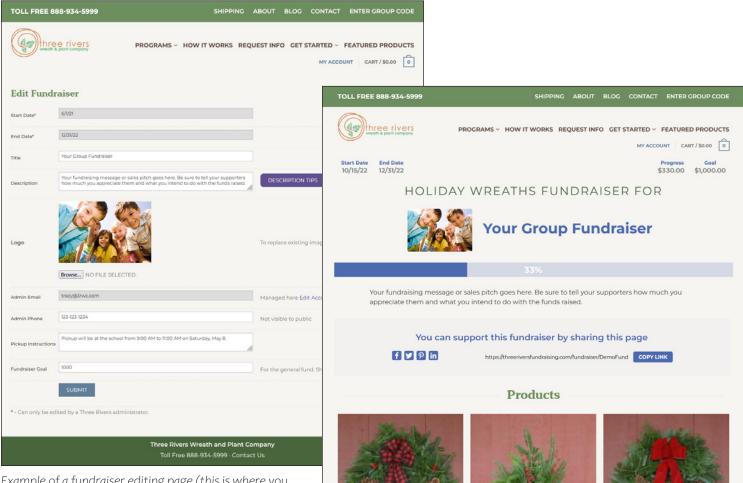

Example of a fundraiser admin account page.

looks just like your group page, but with a banner bearing the participant's name at the top. The fundraiser profit and goal shown on the participant's page is specific to that participant.

Example of a fundraiser editing page (this is where you add your logo or photo, sales pitch, and goal amount).

Example of a fundraiser landing page.