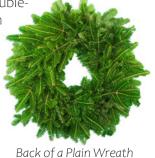

## **Double-Faced:** The Three Rivers Difference

### Most Three Rivers balsam wreaths are double-faced.

This means that wreaths are covered with greens on both the front and the back of the metal ring, unlike a

single-faced wreath. Hang a doublefaced wreath in a window or on a front door without worrying about a metal frame banging or scratching the surface. Our quality is hard to beat and your customers will easily notice the superior standard of a Three Rivers wreath!